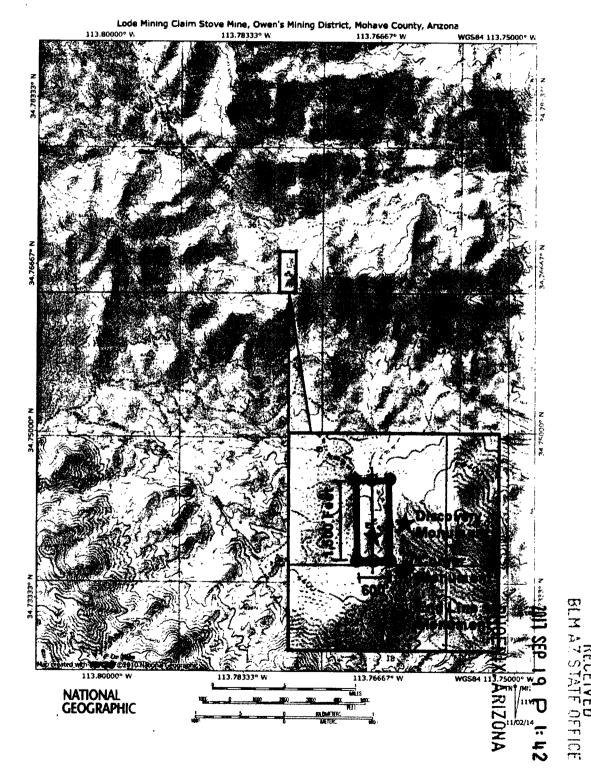

### **MINING CLAIM MAP**

- 1) Name of Claim; STOVE MINE
- 2) Type if Claim; LODE
- 3) Location Monument is located in Section 36, Township 16 1/2N, Range 15W, Gila-Salt River Meridian, Mohave County, Arizona.
- 4) The types of corner and location monuments used are as follows: 4" X 4" Posts.

### LOCATION NOTICE FOR LODE MINING CLAIM

NOTICE IS HEREBY GIVEN that the STOVE MINE lode mining claim has been located by Department of Land Transfer Information, Inc., a Wyoming Corporation whose current mailing address is 942 Calle Amanecer, Suite A, San Clemente, CA 92673.

The general course of this claim is North and South and it is situated in the Gila-Salt River Meridian, Mohave County, Arizona.

This claim is 1500 feet in length and 600 feet in width. This claim runs from the location monument on which this location notice is posted approximately 1,200 feet in a Northerly direction to the North end line and approximately 300 feet in a Southerly direction to the South end line.

This claim is marked by four (4) monuments, one at each corner of the claim. Additionally, there are two (2) end-line markers on each side of the center of the claim. All markers are 4" x 4" posts that are buried 1.5' in the ground and protrude 4.5' above the ground embossed with the name of the claim and its location in relation to the claim.

The location monument on which this notice is posted is situated within Section 36, Township 16 1/2N, Range 15W, Gila-Salt River Meridian, Mohave County, Arizona and this claim encompasses portions of the following quarter section (s), Township (s) and Range (s); SE 1/4 of Section 36, T16 -1/2N, R15W Gila-Salt River Meridian, Mohave County, Arizona.

The locality of this claim with reference to some natural object or permanent monument and additional information (if any) concerning its locality are as follows: SE corner of this claim is 0 Feet North and 300 Feet East of SE corner of SW 1/4 of SE 1/4 of Section 36, T16 1/2N, R15W.